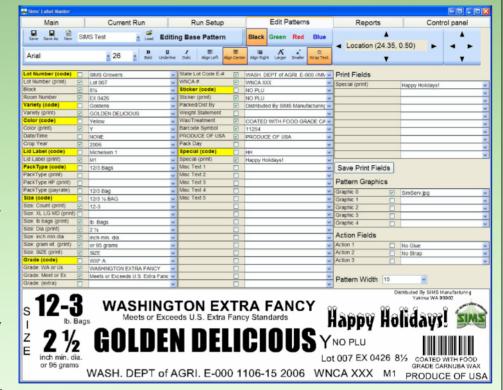

## SIMS Software Features:

- Microsoft SQL Managed Database
- Windows XP and Windows 7 Compliant Software.
- Point, Click & View Interface
- Intuitive, User Friendly Design
- Windows Based Scalable **Fonts**
- What You See Is What You Get (WYSIWYG) Preview
- View and Alter Label Formats In the Print Preview
- Make Changes to Single Barcodes or Groups of your choosing
- Manage Line Changes, Grower Changes and Variety Changes with Ease
- Utilize More Than 50 User **Defined Fields and Subfields**

- Action Fields for Trafficking, Sealing, Strapping, Gluing etc...
- Logo Fields for inserting bitmap images
- Standard and Custom Built Reports
- Access Report Information Across Network Connections with an Internet Browser
- Print Barcodes: ITF, Code 128, GS1-128, Code 39, UPCA and More
- An Optional Integrated Downstream Trafficking Upgrade is Available to Control Package Destination by either Barcodes or Linear Queues.

**Print Without Restrictions.** 

WASHINGTON EXTRA FANCY GOLDEN DELICIOUS