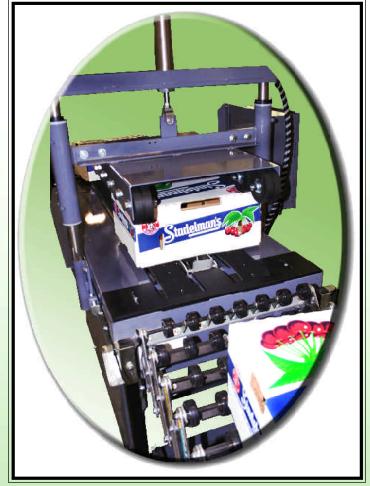

Fully Automatic Random Cherry Case Sealer

Automatically Seals Random Sized Tray Style Cherry Cases at Speeds up to 45 Cases per Minute.

Perfect for Export Compliance with Pre-Printed Adhesive tape used to seal Tray Tops to Tray Bases.

> **TREATED PPQ-APHIS-USDA** Pre-Printed Tape Message

- BUILT TO WITHSTAND 24 HOUR, 7 DAY PRODUCTION
- HEAVY DUTY WELDED STEEL CONSTRUCTION
- SMALL FOOTPRINT
- *FULLY AUTOMATIC*
- ACCEPTS RANDOMLY PRESENTED CASES
- OUTSTANDING SERVICE GAURANTEE