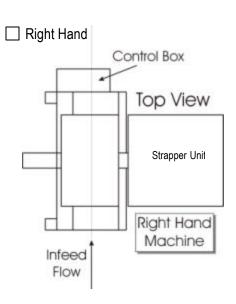

|                               |
|                                                                                                                                       | Person                                                      | <u> </u>                      |
| Strap Size: (Check any that apply)                                                                                                    | NH, o.,                                                     |                               |
| ☐ 1/4" ☐ 3/8" ☐ 1/2" ☐ C  Case Sizes: (Please verify that dimensions are C Formed Case Dimensions A: L W H B: L W H C: L W H D: L W H | Other  Dutside Dimensions)  Estimated usage of each cas %%% | e size Weightlbslbslbslbslbs. |

## **Hand of Machine:**





## Case Style and Hand of Case: (Check any that apply)

| RSC (Regular Slotted Container) | ☐ FTHS (Full Telescope Half Slotted Container) | Other |
|---------------------------------|------------------------------------------------|-------|
|---------------------------------|------------------------------------------------|-------|





| Plant Operation:                                      |                                                     |  |
|-------------------------------------------------------|-----------------------------------------------------|--|
| Number of Shifts per day                              | Number of Case Size Changeovers per shift           |  |
| Number of cases produced each day                     |                                                     |