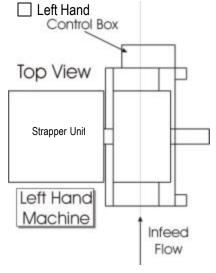

|                               |
|                                                                                                                                       | Person                                                      | <u> </u>                      |
| Strap Size: (Check any that apply)                                                                                                    | NH, o.,                                                     |                               |
| ☐ 1/4" ☐ 3/8" ☐ 1/2" ☐ C  Case Sizes: (Please verify that dimensions are C Formed Case Dimensions A: L W H B: L W H C: L W H D: L W H | Other  Dutside Dimensions)  Estimated usage of each cas %%% | e size Weightlbslbslbslbslbs. |

## **Hand of Machine:**





## Case Style and Hand of Case: (Check any that apply)

| RSC (Regular Slotted Container) | ☐ FTHS (Full Telescope Half Slotted Container) | Other |
|---------------------------------|------------------------------------------------|-------|
|---------------------------------|------------------------------------------------|-------|





| Plant Operation:                                      |                                                     |  |
|-------------------------------------------------------|-----------------------------------------------------|--|
| Number of Shifts per day                              | Number of Case Size Changeovers per shift           |  |
| Number of cases produced each day                     |                                                     |